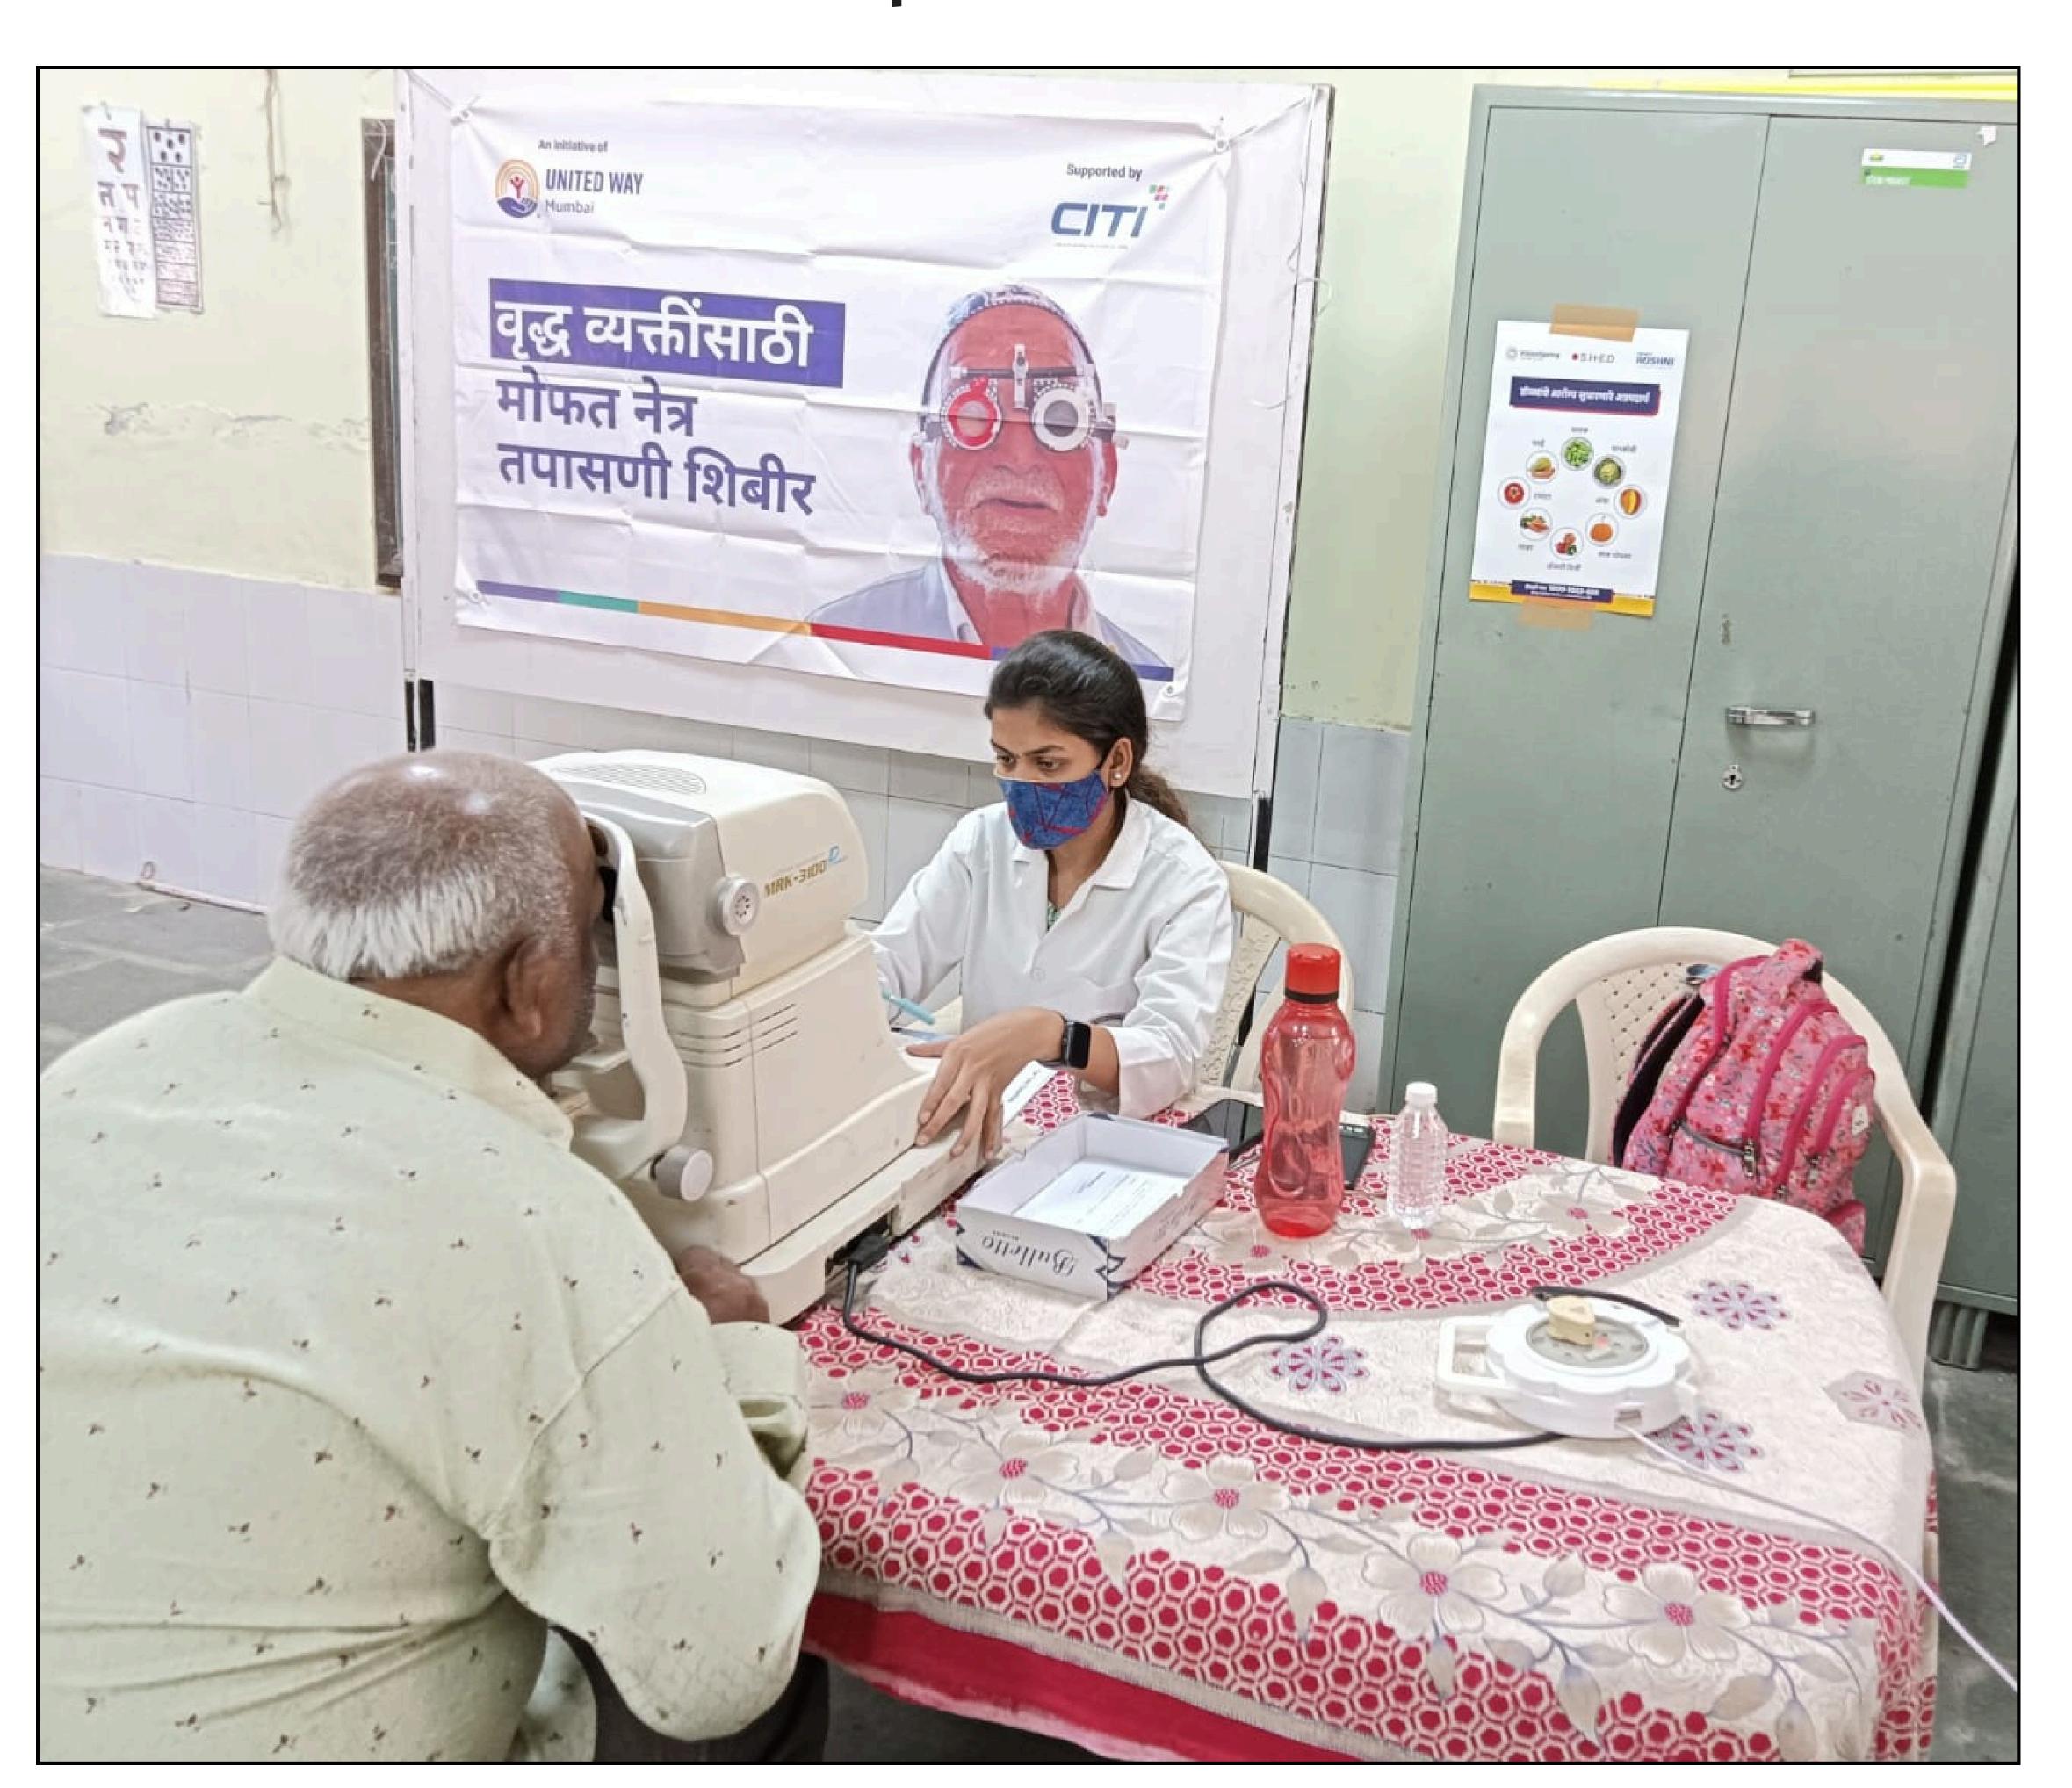

Eye check-up by optometrist

# Some glimpses of the camp

Spectacle distribution and eye check-ups, including refractive error assessment with an autorefractor.